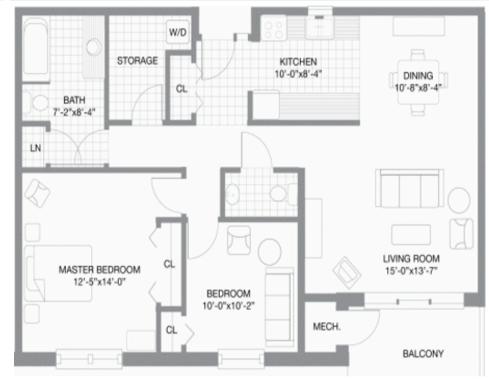

# • 2 Bedrooms

- Spacious living/dining room
- Galley kitchen with appliances

**Unit 405** 

1213 Square Feet

- Large master bedroom
- Large ensuite bathroom plus half bath
- Second bedroom
- Ensuite storage/laundry room
- Balcony with western exposure includes patio screen